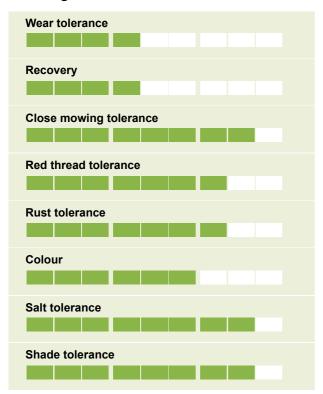

## A traditional mix for spring overseeding.

- Excellent for spring and summer overseeding
- Very drought tolerant
- Greater disease resistance
- Low nutrient requirement
- Produces a fine, dense sward

## **Ratings**



## Excellent mixture for summer overseeding and autumn renovation of top quality bowling greens

This mixture is treated with Headstart® GOLD

| %   | Cultivar | Species                     |
|-----|----------|-----------------------------|
| 30% | CALDRIS  | Chewings fescue             |
| 25% | CATHY    | Slender creeping red fescue |
| 25% | CEZANNE  | Slender creeping red fescue |
| 20% | NICKY    | Chewings fescue             |

Sowing Rate: 25-35g/m2 Oversowing Rate: 15-25g/m2 Pack Size: 10 and 20kg Cutting Height: Down to 5mm