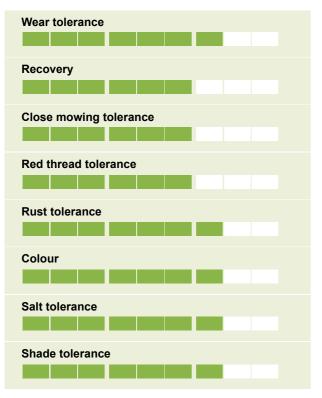

## Extreme wear bowling greens and croquet lawns

- Fast germination and establishment
- High wear tolerance
- Fine leaved
- Fast coverage of damaged areas and emergency repair
  work

## Ratings



## A modern mixture for quick renovation of worn and damaged areas of fine turf

This mixture is treated with Headstart® GOLD

| %   | Cultivar  | Species            |
|-----|-----------|--------------------|
| 40% | SINGAPORE | Perennial ryegrass |
| 40% | VENICE    | Perennial ryegrass |
| 10% | CALDRIS   | Chewings fescue    |
| 10% | CLEEK     | Browntop bent      |

Sowing Rate: 35g/m2 Oversowing Rate: 15-25g/m2 Pack Size: 20kg Cutting Height: Down to 5mm