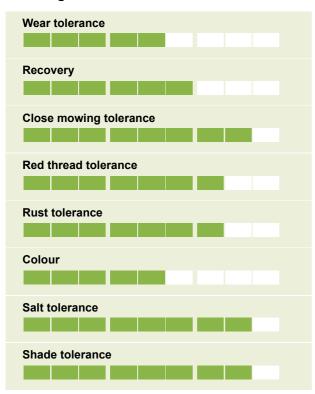

An excellent mixture for top quality bowling greens and croquet lawns

- Produces a fine, dense sward
- Tolerant to close mowing
- Highly disease resistant and hard-wearing
- Good wear tolerance n Year-round colour
- Excellent for top quality bowling greens and croquet lawns