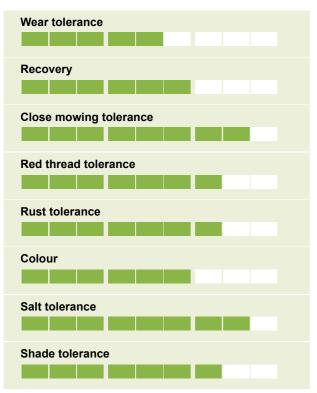

## Ratings

A quality browntop bent mix for golf and bowling greens

MM

- Ideal for summer overseeding, autumn renovations and new constructions
- Produces a fine, dense sward for the ultimate playing surface
- Good year-round colour
- High disease resistance
- Hard-wearing
- Very tolerant to close mowing

## Excellent mixture for summer overseeding, autumn renovation and new constructions of top quality bowling greens.

This mixture is treated with Headstart® GOLD

| %   | Cultivar | Species       |
|-----|----------|---------------|
| 40% | CLEEK    | Browntop bent |
| 40% | MANOR    | Browntop bent |
| 20% | JORVIK   | Browntop bent |