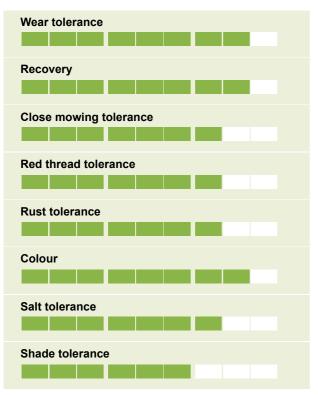

## **MM50**





## Ratings



## For use on high quality lawn tennis courts

- Rapid germination
- Quick recovery from damage and play
- Fine-leaved and hard-wearing
- High shoot density
- High disease resistance
- Tolerant to close mowing
- Good year-round colour

## MM50 recovers well from damage and play. The leading ryegrass mixture for all lawn tennis courts.

The choice of many of the country's top lawn tennis venues

This mixture is treated with Headstart® GOLD

| %   | Cultivar  | Species            |
|-----|-----------|--------------------|
| 40% | SINGAPORE | Perennial ryegrass |
| 25% | ANISTON   | Perennial ryegrass |
| 20% | VENICE    | Perennial ryegrass |
| 15% | ALISON    | Perennial ryegrass |

Sowing Rate: 35-60g/m2 Oversowing Rate: 25-50g/m2 Pack Size: 10kg & 20kg Cutting Height: Down to 8mm