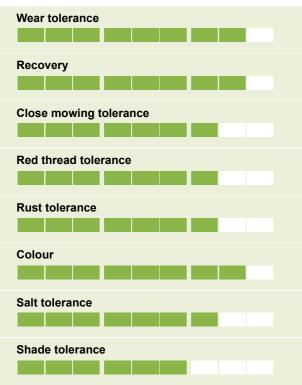

## Ratings

The leading mix for cricket wicket end of season renovation work and mid-season repairs. MM50 contains a blend of fine-leaved ryegrasses that together produce an extremely hard wearing, dense surface that recovers quickly from use.