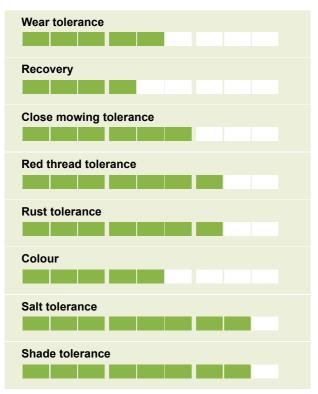

## Quality 100% fescue mixture for tees, fairways and roughs

MM

- Excellent wear tolerance for a fine turf mix
- Good, year round appearance
- Lower nutrient, irrigation and maintenance requirements
- Produces a fine, dense, disease resistant sward
- Excellent mixture particularly for new constructions

## For excellent wear tolerance and recovery on existing and new golf tees and fairways.

Ideal for divotting, overseeding and new construction work

This mixture is treated with Headstart® GOLD

| %   | Cultivar | Species                     |
|-----|----------|-----------------------------|
| 40% | BENJI    | Strong creeping red fescue  |
| 35% | CATHY    | Slender creeping red fescue |
| 20% | CALDRIS  | Chewings fescue             |
| 5%  | HIGHLAND | Browntop bent               |