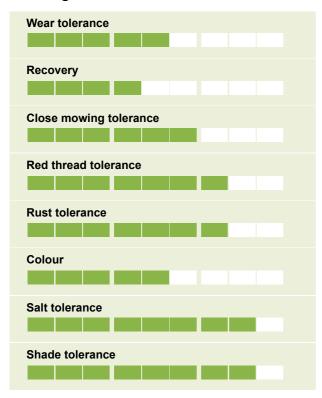

## **Ratings**

Quality 100% fescue mixture for tees, fairways and roughs

- Excellent drought resistance
- Low maintenance requirements
- Good recovery characteristics
- High disease resistance
- Ideal for divotting tees and fairways
- Good winter colour

High quality traditional mixture for overseeding or renovating fine dense tees, fairways and roughs, particularly where maintenance and input levels are low

This mixture is treated with Headstart® GOLD