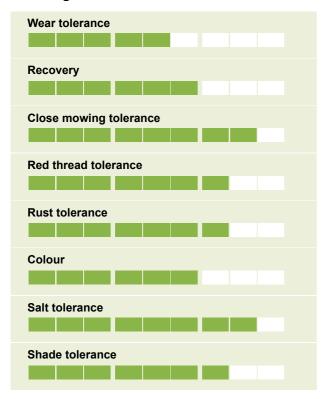

## **Ratings**

## A quality browntop bent mix for golf and bowling greens

- Produces a fine, dense sward for the ultimate playing surface
- Good year round colour
- Disease resistant
- Hard wearing
- Very tolerant to close mowing