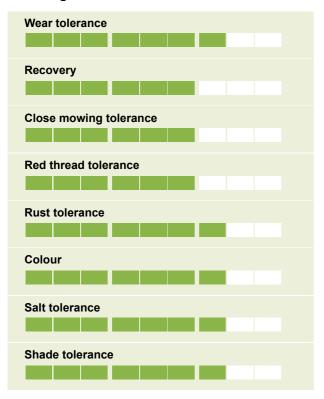

## Extreme wear golf greens

- Fast germination and establishment
- High wear tolerance
- Fine leaved
- Fast coverage of damaged areas and emergency repair
  work

## **Ratings**



## A modern mixture for quick renovation of worn and damaged areas of fine turf

This mixture is treated with Headstart® GOLD

| %   | Cultivar  | Species            |
|-----|-----------|--------------------|
| 40% | SINGAPORE | Perennial ryegrass |
| 40% | VENICE    | Perennial ryegrass |
| 10% | CALDRIS   | Chewings Fescue    |
| 10% | CLEEK     | Browntop bent      |

Sowing Rate: 35g/m2 Oversowing Rate: 10-25g/m2

Pack Size: 20kg

Cutting Height: Down to 5mm