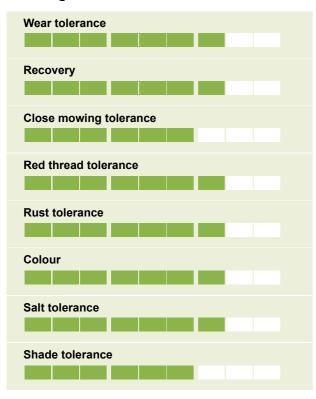

## **Ratings**

MM22 is great for divotting, repairing, renovating, overseeding and construction of tees, fairways and outfield areas that are subjected to high levels of wear.

This mixture is treated with Headstart® GOLD