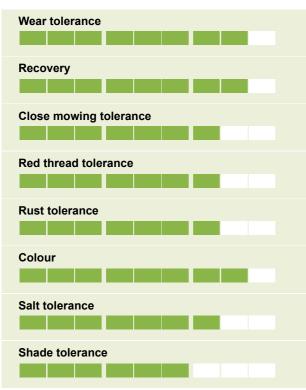

## **Ratings**

MM 50 is 100% hard wearing fine leaved 100% ryegrass mix suitable for lawns and landscape use, it produces a dense sward that can be mown down as low as 5mm. It has excellent colour and recovers from damage and wear quickly.