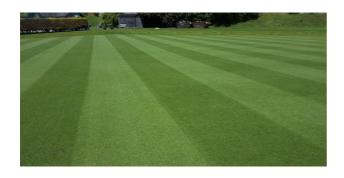

## Lawns and Landscaping

- Rapid germination
- Quick recovery from damage and play
- Very fine leaved and hard wearing
- Tolerance to close mowing
- High disease resistance
- Good all year round colour

## **Ratings**

MM 50 is 100% hard wearing fine leaved 100% ryegrass mix suitable for lawns and landscape use, it produces a dense sward that can be mown down as low as 5mm. It has excellent colour and recovers from damage and wear quickly.