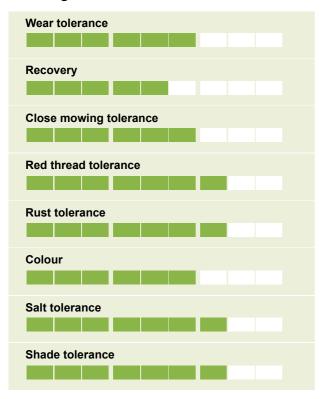

A low maintenance mixture with ryegrass for lawns and landscape

- Drought and shade tolerant
- Tolerates a range of soil types
- Good all year round appearance
- General purpose mixture

## **Ratings**



## MM21 produces a fine dense and attractive sward.

This mixture is treated with Headstart® GOLD

| %   | Cultivar    | Species                     |
|-----|-------------|-----------------------------|
| 30% | 6 HEIDRUN   | Strong creeping red fescue  |
| 25  | % CALDRIS   | Chewings fescue             |
| 25  | % SINGAPORE | Perennial ryegrass          |
| 15  | % CEZANNE   | Slender creeping red fescue |
| 5%  | HIGHLAND    | ) Browntop bent             |

Sowing Rate: 35g/m2 Oversowing Rate: 25-35g/m2

Pack Size: 20kg

Cutting Height: Down to 12mm