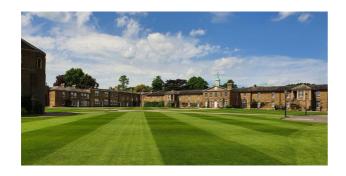

Superb ryegrass and fescue mixture for lawns, landscape and general-purpose areas

- Rapid establishment
- Hard wearing
- Good recovery from damage
- Produces a fine, attractive sward
- High disease resistance

## MM22 has excellent all year round great appearance.

This mixture is treated with Headstart® GOLD

| %   | Cultivar  | Species                     |
|-----|-----------|-----------------------------|
| 35% | SINGAPORE | Perennial ryegrass          |
| 20% | BENJI     | Strong creeping red fescue  |
| 15% | CALDRIS   | Chewings fescue             |
| 15% | CEZANNE   | Slender creeping red fescue |
| 15% | VENICE    | Perennial Ryegrass          |