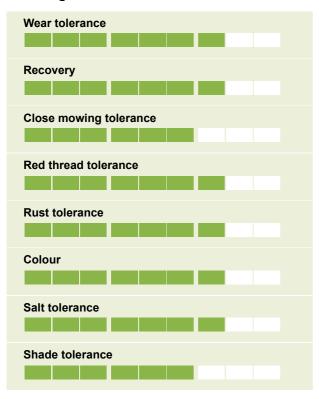

Superb ryegrass and fescue mixture for lawns, landscape and general-purpose areas

- Rapid establishment
- Hard wearing
- Good recovery from damage
- Produces a fine, attractive sward
- High disease resistance

## **Ratings**



## MM22 has excellent all year round great appearance.

This mixture is treated with Headstart® GOLD

| %   | Cultivar  | Species                     |
|-----|-----------|-----------------------------|
| 35% | SINGAPORE | Perennial ryegrass          |
| 20% | BENJI     | Strong creeping red fescue  |
| 15% | CALDRIS   | Chewings fescue             |
| 15% | CEZANNE   | Slender creeping red fescue |
| 15% | VENICE    | Perennial Ryegrass          |

Sowing Rate: 35g/m2 Oversowing Rate: 15-25g/m2 Pack Size: 10kg & 20kg Cutting Height: Down to 12mm